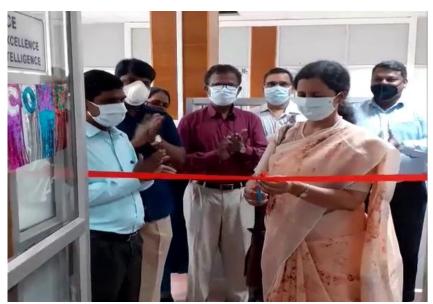

#### Some of the other highlights of AY 20-21 are:

- 1. The Institute, along with CDAC, has invested Rs. 19 Crore and setup a high-performance supercomputing facility as part of the National Supercomputing Mission (NSM).
- 2. At NIT Tiruchirappalli we encourage multidisciplinary research and to this end we successfully launched the 190 Crore Centre of Dynamic Excellence in Manufacturing in 2018 in partnership with Siemens Industry Software. Moreover, we also launched the Centre for Artificial Intelligence, IOT and Intelligent machines a few months back. In addition, the Centre for Advanced Manufacturing & Automation (CAMA), the Interdisciplinary labs for Energy Harvesting and Storage Technology for Combustion & Emission Studies and for Electronics System Design Calibration & testing are all ready for inauguration, as part of our strategic plan.
- **3.** Being the National MOOCs coordinator for UG and PG Engineering programs, the Institute has initiated the development of new courses for the Swayam platform with an initial funding of Rs. 3 Cr from the Ministry of Education.
- **4.** NIT Tiruchirappalli consistently topped with the highest audit score of 1.03 in TEQIP III phase following its top spot recognition in TEQIP I & II phases earlier.