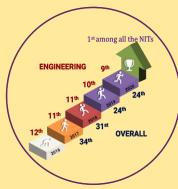

We continue to make great strides on the academic front, performing well in all the growth markers.

We made an impact yet again, 5th year in a row, by moving to the 9th position in the Engineering category in the NIRF India Rankings 2020 and retained No. 1 position among all the NITs. The Institute has improved on all the NIRF parameters and in the last 3 years, the score improved from 59.44 to 64.1. In the overall category, we moved to 24th position from 34th, in two years, with many renowned universities and institutes still behind us. The NIRF Task Force and Data Intelligence Team's coordination was instrumental in achieving this recognition - Congratulations!

#### 2. 1. BRIEF INFORMATION ABOUT THE INSTITUTE

The National Institute of Technology, Tiruchirappalli has distinguished itself on the national scene, by being ranked ninth among all the technical institutes in the country and first among the 31 NITs (sixth year in a row) by the National Institutional Ranking framework (NIRF), India Ranking 2021, Government of India. In 'overall' ranking, NIT Tiruchirappalli moved to 23<sup>rd</sup> position and remained in the top 25 Educational Institutions in the country. Established as the Regional Engineering College (REC) in 1964, the salubrious campus became NIT, Tiruchirappalli in 2003 and is an Institution of National Importance under Ministry of Education, Government of India. The President of India is the visitor of the Institute.